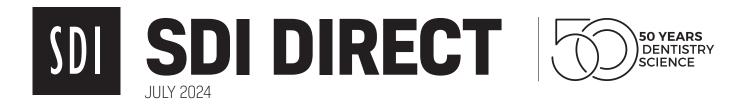

Photos courtesy of Dr. Marcelo Alves and Dr. Alvaro Junqueira - Brazil

## ionglass

When dentine is missing, use Riva Self Cure to replace it. It is the best dental material available today that virtually mimics dentine. No adhesive is required, and sensitivity is non-existent.