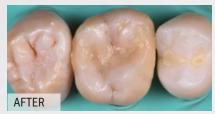

# THE IONGLASS LONG TERM BREAKTHROUGH

## ionglass

When dentine is missing, use Riva Self Cure to replace it. It is the best dental material available today that virtually mimics dentine. No adhesive is required, and sensitivity is non-existent.