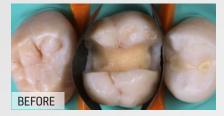

Photos courtesy of Dr. Marcelo Alves and Dr. Alvaro Junqueira - Brazil

## ionglass

When dentine is missing, use Riva Self Cure to replace it. It is the best dental material available today that virtually mimics dentine. No adhesive is required, and sensitivity is non-existent.